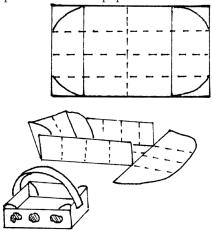

## F) Easter Baskets

- 1. Fold 22.5cmx30cm/9inx12in construction paper in four each way.
- 2. Cut as shown by dark lines on the illustration.
- 3. Fold up ends, staple, and add sticker decorations.
- 4. Staple on handle from additional strip of construction paper.