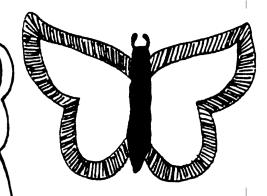

1. Fold a 5cmx22.5cm/6inx9in (1/2 sheet) of black construction paper in half

15cm/6in

11.5cm/4.5in

- 2. Trace butterfly outline and cut
- 3. Cut butterfly body from discarded center section.
- 4. Glue frame to tissue paper and trim excess.
- 5. Glue on body.

## **C) Easter Cards**

(a) Spatter Painting

With tooth brushes and wire screening spatter paint over Easter symbol patterns which have been placed on construction paper cards.

Butterfly body
Cut from discarded centre of suncatcher frame.