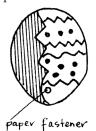

## (b) Easter Chick in Egg

- Trace chick pattern onto yellow construction paper.
- Cut 5cmx10cm/2inx4in tall eggs from white construction paper.
- Invite children to add chick's eye and decorate eggs identically.
- Then cut eggs to one side with zig zag cut as shown. Discard small piece of each egg. Attach with paper fastener as shown.

Chick

pattern