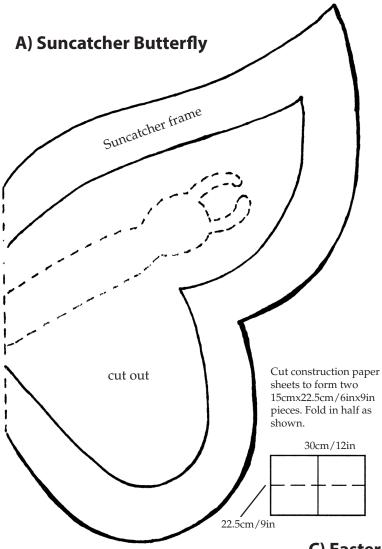

1. Fold a 5cmx22.5cm/6inx9in (1/2 sheet) of black construction paper in half

15cm/6in

11.5cm/4.5in

- 2. Trace butterfly outline and cut
- 3. Cut butterfly body from discarded center section.
- 4. Glue frame to tissue paper and trim excess.
- 5. Glue on body.

## **C) Easter Cards**

(a) Spatter Painting

With tooth brushes and wire screening spatter paint over Easter symbol patterns which have been placed on construction paper cards.

Butterfly body
Cut from discarded centre of suncatcher frame.